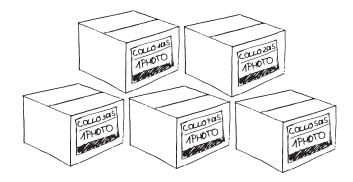

### STICK LABELS ON THE BOXES

Stick each label on its own box. 1PHOTO will photograph the products on the photography set declared by labels, so pay attention not to confuse one to another.

### **IMPORTANT**

Each box must be marked by 1PHOTO's labels, otherwise we won't accept the shipment.